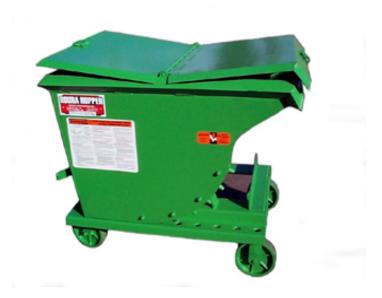

## Roura Material Handling

**COVER:** TYPE-A (WATERTIGHT)

Part Number: COV-WT-(hopper model number)

Model: TYPE - A Center hinged, open front & back.

**Description:** 14 gauge center hinged cover with a continuous hinge across the top of the cover. Drain channel under hinge. (Models 680 and larger have 12 gauge Covers) 1/4" neoprene gasket attached to bottom of cover. Cover is watertight. (1) chest handle on each cover. Hopper to have (1)D-ring, chain and snap hook mounted to hopper to hold cover when dumping.