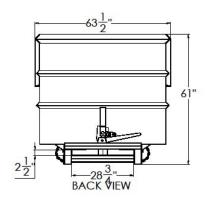

## **ULTIMATE HOPPER MODEL**

5T-1/4-810 3 CU YD

| MODEL#     | VOLUME | L   | W       | Η   | WEIGHT   | FORK OPENING     | MAX LOAD CAP |
|------------|--------|-----|---------|-----|----------|------------------|--------------|
| 5T-1/4-810 | 3 Yd³  | 71" | 63-1/2" | 61" | 1542 LBS | 2-1/2" X 28-3/4" | 10000 LBS    |