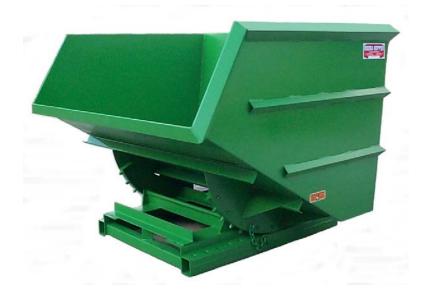

## **ULTIMATE HOPPER MODEL**

5T-1/4-810 3 CU YD

| MODEL#     | VOLUME | L   | W       | Η   | WEIGHT   | FORK OPENING     | MAX LOAD CAP |
|------------|--------|-----|---------|-----|----------|------------------|--------------|
| 5T-1/4-810 | 3 Yd³  | 71" | 63-1/2" | 61" | 1542 LBS | 2-1/2" X 28-3/4" | 10000 LBS    |

## ULTIMATE 5T-1/4-810

<u>CONSTRUCTION:</u> 1/4" plate body, reinforced with 2 additional rows of reinforcing angle, 5/16" heavy duty boxed tube base, steel handle with secure flip latch, base to body chains, slide bolt latch and continuous stops.

FINISH: Bright safety green enamel paint.

OPTIONAL ITEMS ARE AVAILABLE
"FOR ALL YOUR MATERIAL HANDLING NEEDS!"