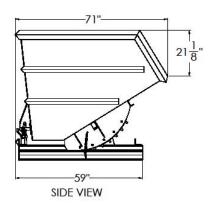

## **ULTIMATE HOPPER MODEL**

5T-1/4-810 3 CU YD

| MODEL#     | VOLUME | L   | W       | Η   | WEIGHT   | FORK OPENING     | MAX LOAD CAP |
|------------|--------|-----|---------|-----|----------|------------------|--------------|
| 5T-1/4-810 | 3 Yd³  | 71" | 63-1/2" | 61" | 1542 LBS | 2-1/2" X 28-3/4" | 10000 LBS    |