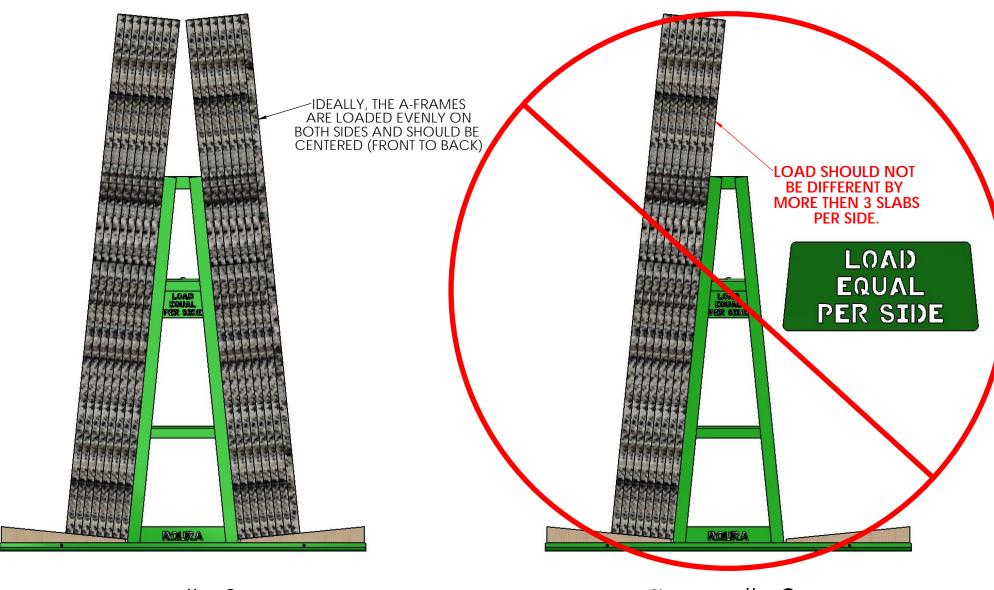

## A-FRAME OPERATION AND SERVICE INSTRUCTION

- Make sure that all operation, service and safety information for this product is carefully read and understood before the a-frame product is to be used.
- The a-frame product should only be used to store stone slabs in its design position (as shown in figure 1).
- Always fasten slabs carefully before placement of the material onto the a-frame.
- Never walk under or stand under a suspended load.
- Always keep the operation, service and safety documentation near the a-frame product while in use for future reference.
- In case of damaged product, please contact the manufacturer or dealer immediately.
- Always inspect parts to insure components are properly assembled and installed.
- Handle stone with care while on the a-frame.
- All a-frames should be located on level, flat and hard floors for proper installation.
- All a-frames should be secure to floor with provided holes in the a-frame uprights.
- All slabs should be loaded for storing with equal amounts of slabs on each side of the aframe (as shown in figure 2).
- All slabs should be secured down to the a-frame during storage use to prevent slab movement.
- Never use the RAF-60 and RAF-60-ULT models for transporting or moving slabs. This product is designed for storage use only.
- Stored slabs should not differ by more than 3 slabs per side at any time (as shown in figure 3).
- Always make sure that no personnel are near the area of this product during use/storage.
- Be sure to execute safe clothing practices when using this product in accordance with valid regulation.
- Always provide a clean and well lit area for the a-frame product during use to avoid dangerous environment.
- Remove all articles from the work/storage area, which can have a negative impact on the proper use of the a-frame.
- Always inspect the a-frame before each use. Check all parts and welded seams for damage or rusted surfaces to the product. In case of defects, DO NOT USE THE A-FRAME. Report all defected issues to the appropriate personnel.
- ONLY AUTHORIZED PERSONS MAY USE THE A-FRAME. EACH USER MUST HAVE READ AND UNDERSTOOD THIS DOCUMENT.

## RAF-60

FIGURE # 2

FIGURE # 3