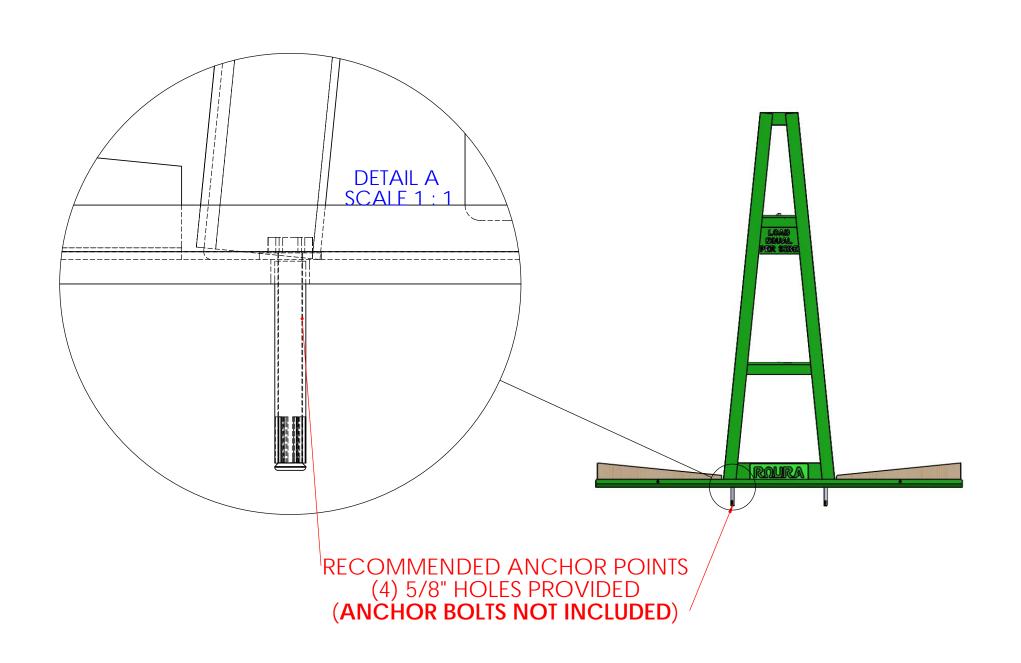

## A-FRAME OPERATION AND SERVICE INSTRUCTION

- Make sure that all operation, service and safety information for this product is carefully read and understood before the a-frame product is to be used.
- The a-frame product should only be used to store stone slabs in its design position (as shown in figure 1).
- Always fasten slabs carefully before placement of the material onto the a-frame.
- Never walk under or stand under a suspended load.
- Always keep the operation, service and safety documentation near the a-frame product while in use for future reference.
- In case of damaged product, please contact the manufacturer or dealer immediately.
- Always inspect parts to insure components are properly assembled and installed.
- Handle stone with care while on the a-frame.
- All a-frames should be located on level, flat and hard floors for proper installation.
- All a-frames should be secure to floor with provided holes in the a-frame uprights.
- All slabs should be loaded for storing with equal amounts of slabs on each side of the aframe (as shown in figure 2).
- All slabs should be secured down to the a-frame during storage use to prevent slab movement.
- Never use the RAF-60 and RAF-60-ULT models for transporting or moving slabs. This product is designed for storage use only.
- Stored slabs should not differ by more than 3 slabs per side at any time (as shown in figure 3).
- Always make sure that no personnel are near the area of this product during use/storage.
- Be sure to execute safe clothing practices when using this product in accordance with valid regulation.
- Always provide a clean and well lit area for the a-frame product during use to avoid dangerous environment.
- Remove all articles from the work/storage area, which can have a negative impact on the proper use of the a-frame.
- Always inspect the a-frame before each use. Check all parts and welded seams for damage or rusted surfaces to the product. In case of defects, DO NOT USE THE A-FRAME. Report all defected issues to the appropriate personnel.
- ONLY AUTHORIZED PERSONS MAY USE THE A-FRAME. EACH USER MUST HAVE READ AND UNDERSTOOD THIS DOCUMENT.