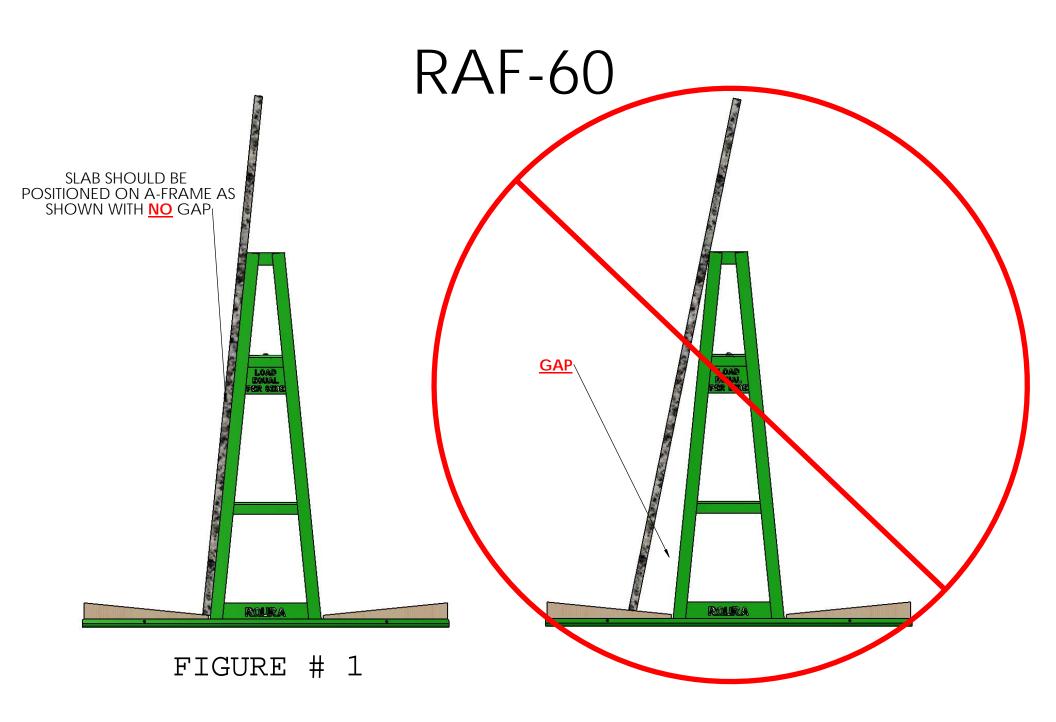

## A-FRAME OPERATION AND SERVICE INSTRUCTION

- Make sure that all operation, service and safety information for this product is carefully read and understood before the a-frame product is to be used.
- The a-frame product should only be used to store stone slabs in its design position (as shown in figure 1).
- Always fasten slabs carefully before placement of the material onto the a-frame.
- Never walk under or stand under a suspended load.
- Always keep the operation, service and safety documentation near the a-frame product while in use for future reference.
- In case of damaged product, please contact the manufacturer or dealer immediately.
- Always inspect parts to insure components are properly assembled and installed.
- Handle stone with care while on the a-frame.
- All a-frames should be located on level, flat and hard floors for proper installation.
- All a-frames should be secure to floor with provided holes in the a-frame uprights.
- All slabs should be loaded for storing with equal amounts of slabs on each side of the aframe (as shown in figure 2).
- All slabs should be secured down to the a-frame during storage use to prevent slab movement.
- Never use the RAF-60 and RAF-60-ULT models for transporting or moving slabs. This product is designed for storage use only.
- Stored slabs should not differ by more than 3 slabs per side at any time (as shown in figure 3).
- Always make sure that no personnel are near the area of this product during use/storage.
- Be sure to execute safe clothing practices when using this product in accordance with valid regulation.
- Always provide a clean and well lit area for the a-frame product during use to avoid dangerous environment.
- Remove all articles from the work/storage area, which can have a negative impact on the proper use of the a-frame.
- Always inspect the a-frame before each use. Check all parts and welded seams for damage or rusted surfaces to the product. In case of defects, DO NOT USE THE A-FRAME. Report all defected issues to the appropriate personnel.
- ONLY AUTHORIZED PERSONS MAY USE THE A-FRAME. EACH USER MUST HAVE READ AND UNDERSTOOD THIS DOCUMENT.